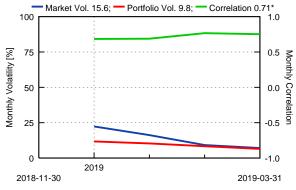

# **Lorem Ipsum**

#### March 2019

# **Key Facts**

Just an example of what a ManagerSheet-report can look like. For more information, please visit www.managersheet.org

## Month End Investment Style



<sup>\*</sup> Any circular marker(s) only applies to the Investment Style History chart.

## Yearly Returns



<sup>\*</sup> Not a full year ;\*\* Year-to-date

#### **Return Contributions**



<sup>\*</sup> Compounded annual rates since inception

#### Performance Overview



# Investment Style History



## Volatility and Correlation



<sup>\*</sup> Since inception

#### Crash Sizes



<sup>\*</sup> The 3 largest unbroken market and portfolio declines respectively