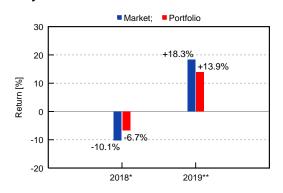

# **Lorem Ipsum**

#### March 2019

# **Key Facts**

Just an example of what a ManagerSheet-report can look like. For more information, please visit www.managersheet.org

## Month End Investment Style



<sup>\*</sup> Any circular marker(s) only applies to the Investment Style History chart.

## Yearly Returns



<sup>\*</sup> Not a full year ;\*\* Year-to-date

#### **Return Contributions**



<sup>\*</sup> Compounded annual rates since inception

#### Performance Overview



# Investment Style History



## Volatility and Correlation



<sup>\*</sup> Since inception

#### Crash Sizes



<sup>\*</sup> The 3 largest unbroken market and portfolio declines respectively