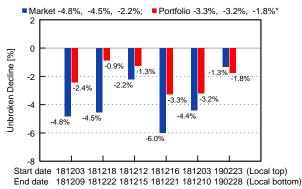

#### Crash Sizes

<sup>\*</sup> The 3 largest unbroken market and portfolio declines respectively