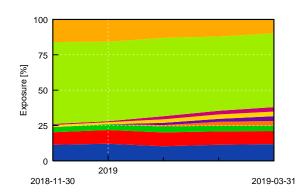

# Investment Style History

## Month End Investment Style

<sup>\*</sup> Any circular marker(s) only applies to the Investment Style History chart.