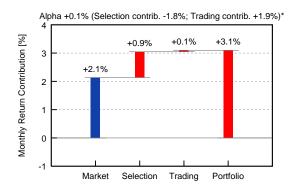

#### **Return Contributions**

<sup>\*</sup> Compounded annual rates since inception