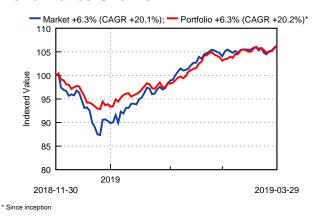

# **Lorem Ipsum**

#### March 2019

# **Key Facts**

Just an example of what a ManagerSheet-report can look like. For more information, please visit www.managersheet.org

## Month End Investment Style



<sup>\*</sup> Any circular marker(s) only applies to the Investment Style History chart.

## Yearly Returns



<sup>\*</sup> Not a full year ;\*\* Year-to-date

#### **Return Contributions**



<sup>\*</sup> Compounded annual rates since inception

#### Performance Overview



# Investment Style History



## Volatility and Correlation



<sup>\*</sup> Since inception

#### Crash Sizes



<sup>\*</sup> The 3 largest unbroken market and portfolio declines respectively